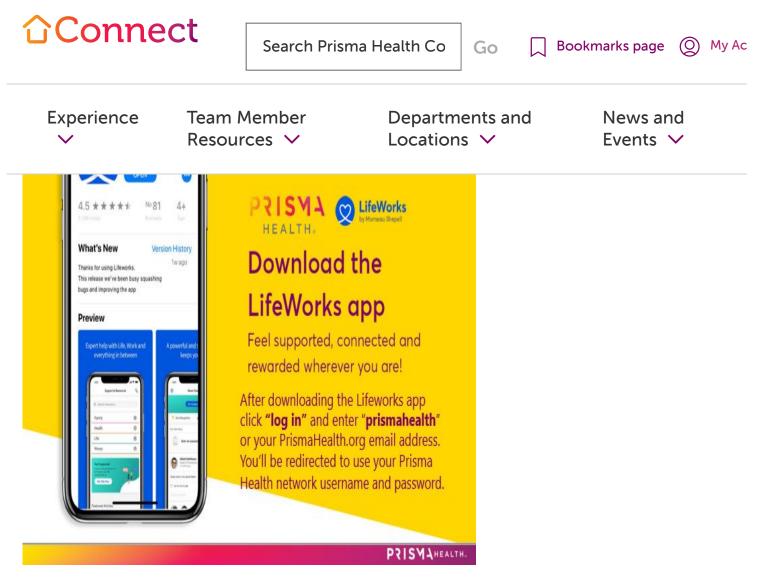

# 10 ways the EAP can help with work, health or life stress

Prisma Health's enhanced Employee Assistance Program (EAP), now powered by LifeWorks, can provide you with immediate and confidential help for any work-, health- or life-related concern. With a website, personalized news feed and digital app, EAP's LifeWorks platform can help with stress, anxiety, parenting advice, family needs and much more – 24/7.

There are many ways to get help, and all are completely confidential. You can invite family members to have their own LifeWorks "account" as well.

#### LifeWorks professionals can help you:

- **1.** Address short-term problems and concerns for depression, anxiety, anger, relationships and family matters; effectively cope and manage any issues or symptoms causing stress.
- 2. Recognize and target risky behaviors related to drinking or drug use, gambling and/or other addictions.
- **3.** Sort through complex decisions that may have long-term consequences for you, your family or others (e.g., divorce, retirement or major life change).
- 4. Make positive and lasting lifestyle changes with online tools, articles, videos and self-assessments.
- 5. Access grief support and learn coping strategies to help you deal with loss.
- 6. Find an attorney to assist in such matters as separation/divorce, custody, child support or estate planning.
- **7.** Better manage your finances by referring you for assistance with budgeting, savings or debt management.
- 8. Build a greater capacity to identify and remove barriers to personal growth and change.
- **9.** Access resources to help manage and improve relationships with spouses, partners or other significant people.
- 10. Find eldercare resources such as nursing/retirement homes and meal delivery services.

Visit us online: PrismaHealth.LifeWorks.com Call us 24/7 toll free: 877-761-3614

Get the "LifeWorks" app!

**OO7-1 Employee Assistance Program** 

People Portal 🛽

Service Requests

**Employee Assistance Program and CARE** Fund