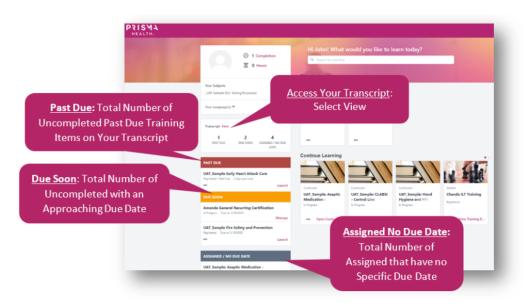

|
| Me                                                      | nus     | weun         | ess t        | ducation            |
|                                                         | -       | Thursday     | Friday       | -                   |
| 89/6                                                    | /       | 89/62        | 91/66<br>-Ö- | 90/70               |
| ,7,                                                     |         | -Ŏ-          | . <u>Ų</u> . | ٠Ų٠                 |
| Prisma Health–Midlands                                  |         |              |              |                     |
|                                                         |         |              |              |                     |

Allows you to view your Prisma Health transcript



# Logging in to Learning Hub

### **Team Member Login**

Team members will access the Learning Management System via single sign-on (SSO), so no username or password is required when you are connected to the Prisma Health network.

Login

#### Non-Team Member Login: Select Appropriate Link Below to Self-Register.

• Existing Non-Team Member

# Logging in to Learning Hub

#### **Team Member Login**

Team members will access the Learning Management System via single sign-on (SSO), so no username or password is required when you are connected to the Prisma Health network.

Login

### Non-Team Member Login: Select Appropriate Link Below to Self-Register.

- Existing Non-Team Member
- Students
- Contract Staff / Vendors
- Volunteers

## Resources

• User Guide

## **Contact Us**

Questions? E